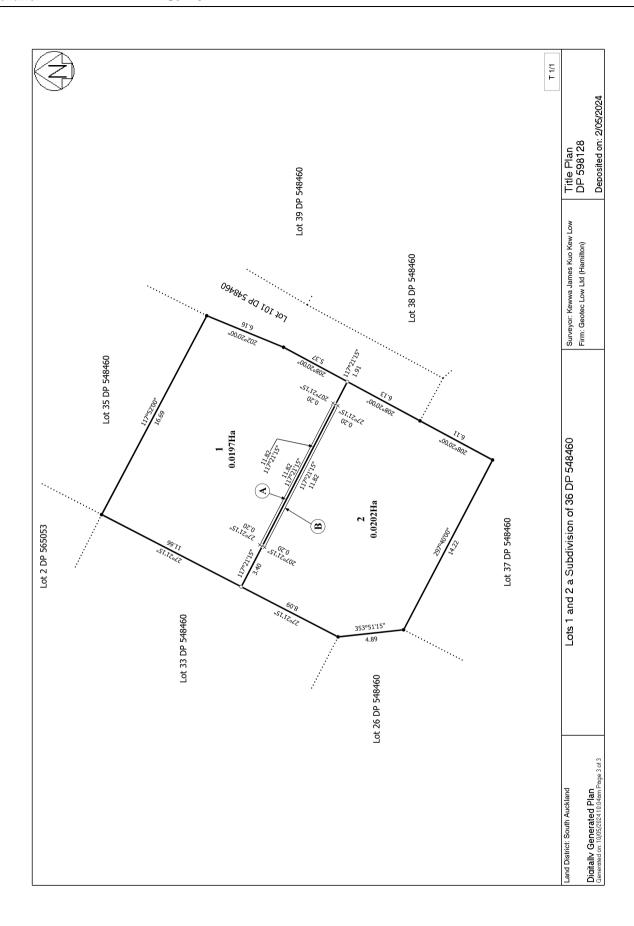

## **Search Copy**

Identifier 1159704

Land Registration District South Auckland

**Date Issued** 02 May 2024

**Prior References** 

939023

**Estate** Fee Simple

Area 202 square metres more or less
Legal Description Lot 2 Deposited Plan 598128

## Interests

Subject to a right of way, a right to convey water, electricity, telecommunications and gas and a right to drain sewage and water over Lot 101 DP 548460 marked A on DP 548460 created by Easement Instrument 11816091.6 - 18.9.2020 at 5:04 pm

Appurtenant to Lot 2 DP 598128 is a right of way, a right to convey water, electricity, telecommunications and gas and a right to drain sewage and water created by Easement Instrument 11816091.6 - 18.9.2020 at 5:04 pm

The easements created by Easement Instrument 11816091.6 are subject to Section 243 (a) Resource Management Act 1991

Subject to a right (in gross) to convey telecommunications over Lot 101 DP 548460 marked A on DP 548460 in favour of Ultrafast Fibre Limited created by Easement Instrument 11816091.7 - 18.9.2020 at 5:04 pm

Subject to a right (in gross) to convey gas over Lot 101 DP 548460 marked A on DP 548460 in favour of First Gas Limited created by Easement Instrument 11816091.8 - 18.9.2020 at 5:04 pm

Land Covenant in Covenant Instrument 11816091.9 - 18.9.2020 at 5:04 pm (affects Lot 2 DP 598128)

11816091.10 Consent Notice pursuant to Section 221 Resource Management Act 1991 - 18.9.2020 at 5:04 pm (affects Lot 2 DP 598128)

11896594.3 Mortgage to ANZ Bank New Zealand Limited - 29.10.2020 at 2:54 pm

12960506.1 Consent Notice pursuant to Section 221 Resource Management Act 1991 - 2.5.2024 at 4:48 pm (affects Lot 2 DP 598128)

Subject to Section 241(2) Resource Management Act 1991 (affects DP 598128)

Subject to a party wall easement over part Lot 2 DP 598128 marked B on DP 598128 created by Easement Instrument

12960506.3 - 2.5.2024 at 4:48 pm

Appurtenant to Lot 2 DP 598128 is a party wall easement created by Easement Instrument 12960506.3 - 2.5.2024 at 4:48 pm

The easements created by Easement Instrument 12960506.3 are subject to Section 243 (a) Resource Management Act 1991