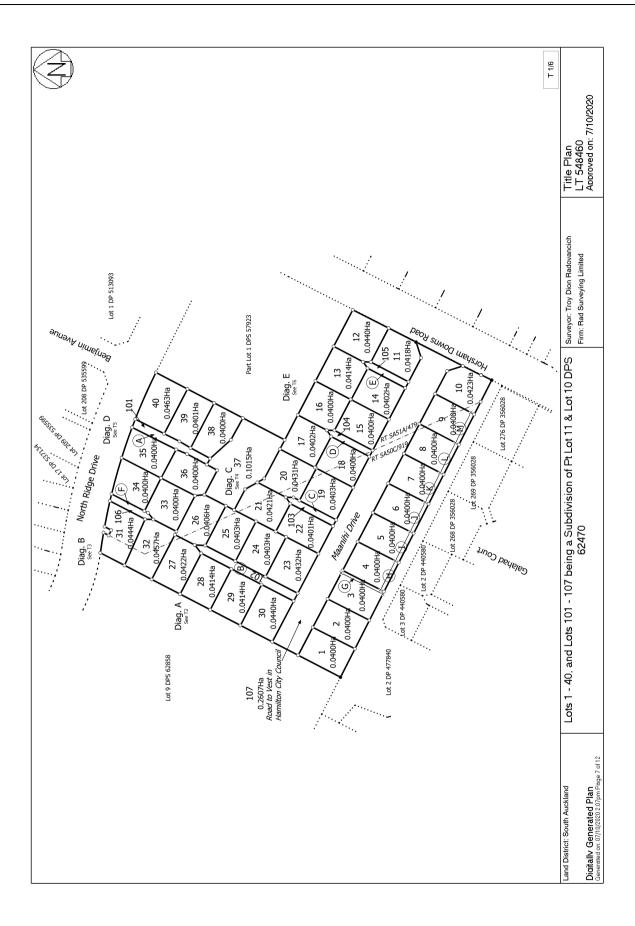

**Registered Owners** 

Li-Ping Chao as to a 1/2 share Shih-Yuan Lu as to a 1/2 share

**Estate** Fee Simple - 1/12 share

Area 181 square metres more or less
Legal Description Lot 101 Deposited Plan 548460

**Registered Owners** 

Li-Ping Chao as to a 1/2 share Shih-Yuan Lu as to a 1/2 share